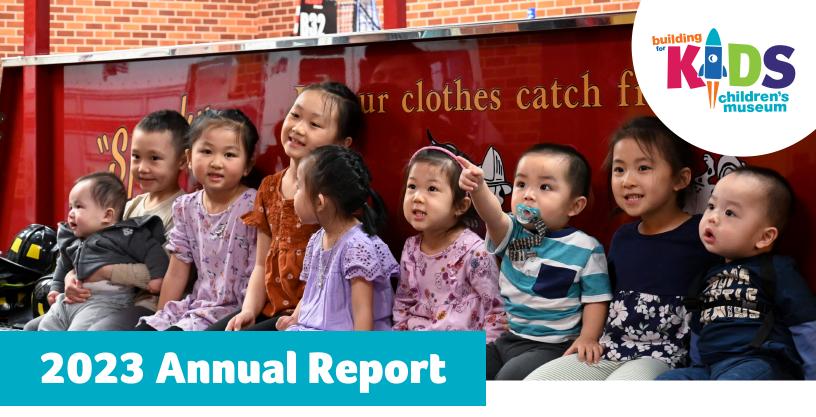

Thank you to all of the families, partners, and supporters who helped us inspire discovery and build resilience through intergenerational play-based learning and exploration of the arts, sciences, and humanities in 2023.

# **Attendance**

**132,475** Total visitors engaged in play-based learning

**4,063** Member families enjoyed unlimited opportunities to explore

12,498 Students and chaperones engaged in learning beyond the classroom