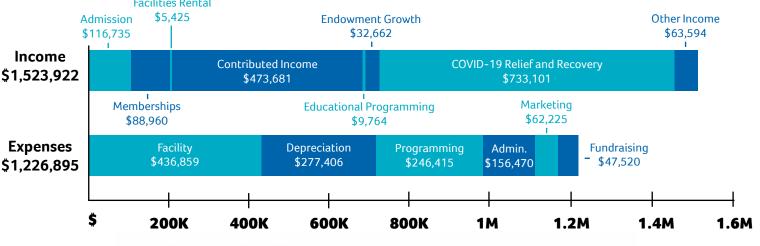

We are so grateful for the generous support of our community in 2021. Your partnership has enabled us to continually evolve to meet the needs of kids and families in our local area and beyond. Check out some of the ways we supported families in 2021 below. We look forward to continuing to serve this community in 2022 and for many years to come.